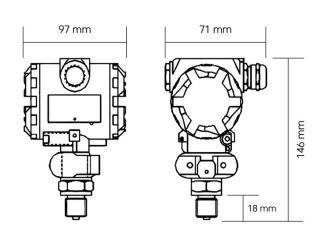

# **Pressure Transmitter with Display**

#### KWPTD102-G12-X-I-10



Pressure transmitter is designed to work well under various conditions which is combined with the solid state integrated technological and isolate diaphragm technology.

### **Application**

- Petroleum, Chemical Industry
- Electric Power, Water Supply
- OIL & GAS, Plastic Industry
- Ocean and etc.

## Dimension



#### **Technical Data**

| Description         | Specifications       |
|---------------------|----------------------|
| Range               | 0 - 10 Bar           |
| Accuracy            | ± 0.25% FS           |
| Display             | LCD 4 Digit          |
| Power Supply        | 12 - 30 VDC          |
| Output              | 4-20mA, Pulse        |
| Communication       | RS485, HART (Option) |
| Sensor Material     | SS304                |
| Connection          | Male G1/2            |
| Process Temperature | - 40+150 °C          |
| Ambient Temperature | - 30+80 °C           |
| Protection          | IP65                 |

Catalog www.ketwells.com