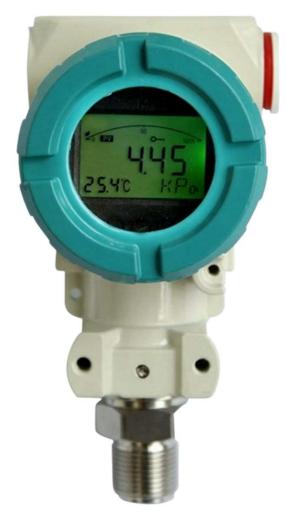

# **Pressure Transmitter with Display**

#### KWPTD102-G12-X-I-10

Pressure transmitter is designed to work well under various conditions which is combined with the solid state integrated technological and isolate diaphragm technology.

#### **Technical Data**

| Description         | Specifications       |
|---------------------|----------------------|
| Range               | 0 - 10 Bar           |
| Accuracy            | ± 0.25% FS           |
| Display             | LCD 4 Digit          |
| Power Supply        | 12 - 30 VDC          |
| Output              | 4-20mA, Pulse        |
| Communication       | RS485, HART (Option) |
| Sensor Material     | SS304                |
| Connection          | Male G1/2            |
| Process Temperature | - 40+150 °C          |
| Ambient Temperature | - 30+80 °C           |
| Protection          | IP65                 |